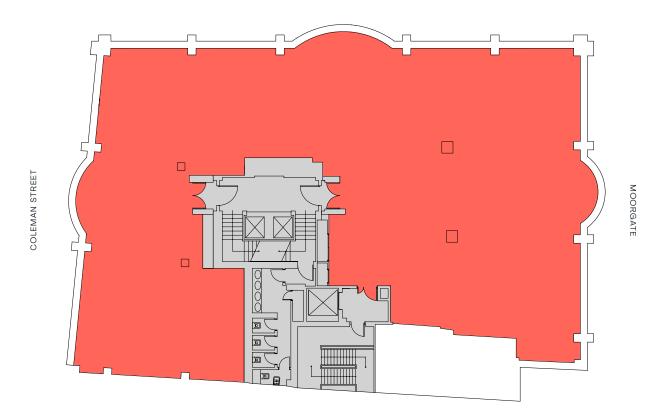

1st

## Flexible floors with fully fitted and Cat A specifications

| Floor | Finish       | sq ft  | sq m  |
|-------|--------------|--------|-------|
| 3rd   | Fully Fitted | 5,750  | 534   |
| 2nd   | New CAT A    | 5,755  | 535   |
| 1st   | New CAT A    | 5,577  | 518   |
| Total |              | 17,082 | 1,587 |