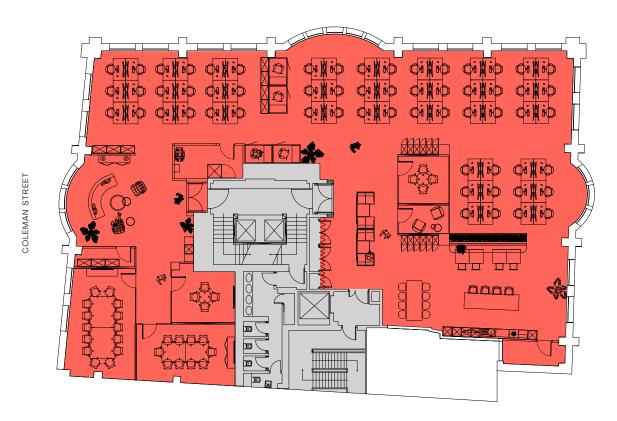

,755  | 535   |
| 1st   | New CAT A    | 5,577  | 518   |
| Total |              | 17,082 | 1,587 |





1st

## Flexible floors with fully fitted and Cat A specifications

| Floor | Finish       | sq ft  | sq m  |
|-------|--------------|--------|-------|
| 3rd   | Fully Fitted | 5,750  | 534   |
| 2nd   | New CAT A    | 5,755  | 535   |
| 1st   | New CAT A    | 5,577  | 518   |
| Total |              | 17,082 | 1,587 |





2nd



**ACCOMMODATION** 

## Flexible floors with fully fitted and Cat A specifications

| Floor | Finish       | sq ft  | sq m  |
|-------|--------------|--------|-------|
| 3rd   | Fully Fitted | 5,750  | 534   |
| 2nd   | New CAT A    | 5,755  | 535   |
| 1st   | New CAT A    | 5,577  | 518   |
| Total |              | 17,082 | 1,587 |

5,750 sq ft / 534 sq m3rd